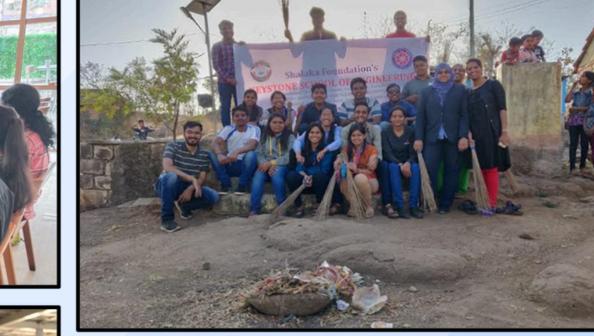

# Imparting Social, Cultural and Ethical Values

- Student Participate in State and national Level Cultural Competitions
- Annual Function "Encore"
- Organizing Blood Donation
- Tree plantation activity
- Swachh Bharat Abhiyan in Neighboring Society
- International Yoga Day
   Celebration
- Festival and National Hero Birthday Celebrations