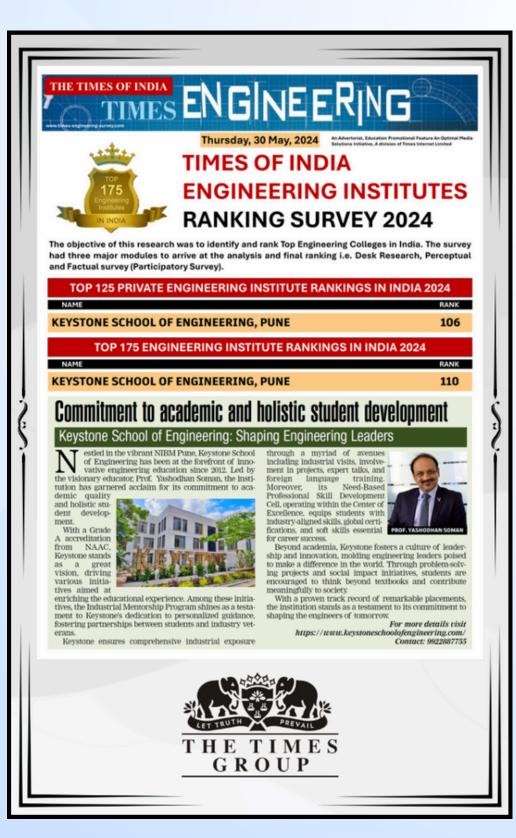

#### **About Institute**

Keystone School of Engineering Established in year 2012, Approved by All India Council of Technical Education & Affiliated to Savitribai Phule Pune University. We stand as a beacon of Excellence in engineering education, offering students a transformative learning experience that prepares them to become Leaders, Innovators, and Problem Solvers in the global engineering community. With its commitment to academic excellence, interdisciplinary collaboration, and real-world impact, Keystone continues to shape the future of engineering and inspire the next generation of engineers.