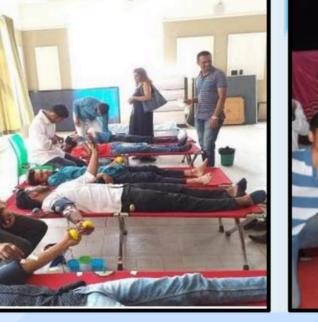

# Imparting Social, Cultural and Ethical Values

- Student Participate in State and national Level Cultural Competitions
- Annual Function "Encore"
- Organizing Blood Donation
- Tree plantation activity
- Swachh Bharat Abhiyan in Neighboring Society
- International Yoga Day
   Celebration
- Festival and National Hero Birthday Celebrations