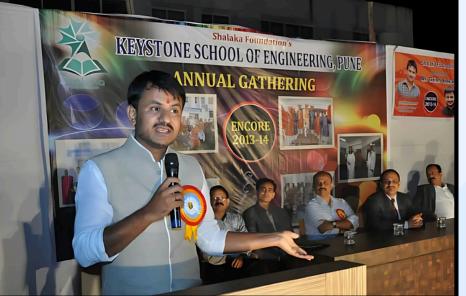

# Imparting Social, Cultural and Ethical Values

- Student Participate in State and national Level Cultural Competitions
- Annual Function "Encore"
- Organizing Blood Donation
- Tree plantation activity
- Swachh Bharat Abhiyan in Neighboring Society
- International Yoga Day
   Celebration
- Festival and National Hero Birthday Celebrations