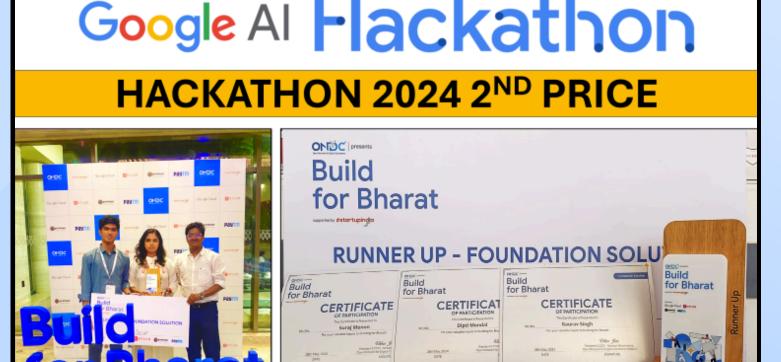

SURAJ MENON, DIPTI MONDAL & GAURAV SINGH (2ND PRICE) GOOGLE AI ONDC HACKATHON 2024

#### **KEYSTONE PRESTIGIOUS AWARDS & RECOGNITION'S**

SURAJ MENON | DIPTI MONDAL . | GAURAV SINGH