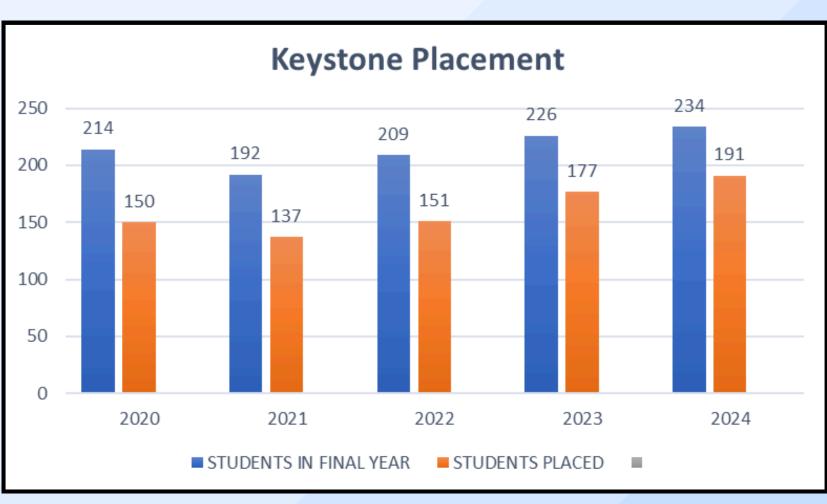

## START BRIGHT CAREER WITH KEYSTONE

PROMINENT RECRUITERS: 158 +

NUMBER OF JOB OFFERS: 1488 +

HIGHEST PACKAGE ACHIEVED: 35 LAKH

**AVERAGE PLACEMENT PACKAGE: 4.5 LAKH** 

INTERNSHIPS TO STUDENTS: 100 %