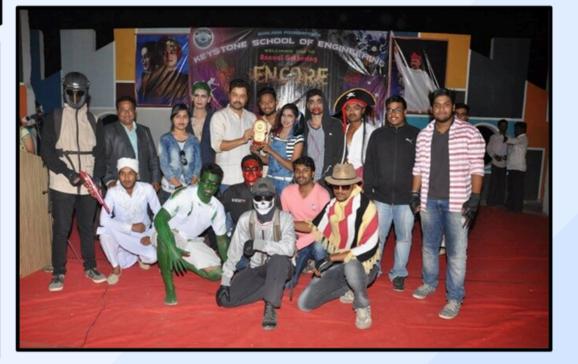

# Imparting Social, Cultural and Ethical Values

- Student Participate in State and national Level Cultural Competitions
- Annual Function "Encore"
- Organizing Blood Donation
- Tree plantation activity
- Swachh Bharat Abhiyan in Neighboring Society
- International Yoga Day
   Celebration
- Festival and National Hero Birthday Celebrations

#### EXTRA-CURRICULAR & CO-CURRICULAR ACTIVITIES

**CELEBRITIES AT KEYSTONE CAMPUS** 