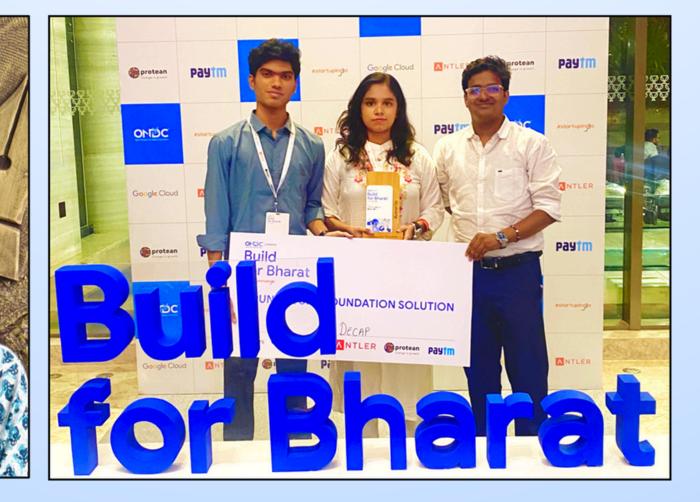

SURAJ MENON, DIPTI MONDAL & GAURAV SINGH (2ND PRICE) GOOGLE AI ONDC HACKATHON 2024

#### **KEYSTONE PRESTIGIOUS AWARDS & RECOGNITION'S**

SURAJ MENON | DIPTI MONDAL . | GAURAV SINGH